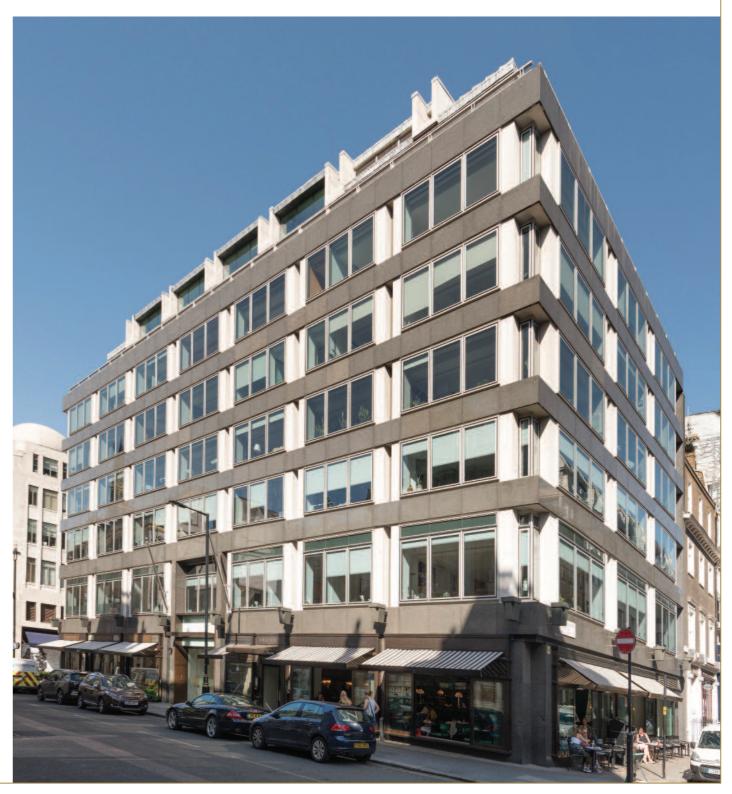

# 3-5 BURLINGTON GARDENS

# MAYFAIR, WI

PRESTIGE 6TH FLOOR AIR CONDITIONED OFFICES WITH THREE OUTSIDE TERRACES

# SUPERB LOCATION

This stunning landmark building is located on the north side of Burlington Gardens at the junction with Cork Street to the west and Old Burlington Street to the east. Burlington Arcade is opposite the building.