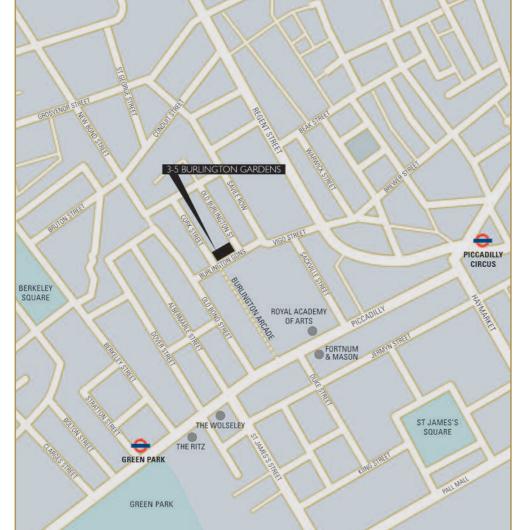

# SUPERB LOCATION

This stunning landmark building is located on the north side of Burlington Gardens at the junction with Cork Street to the west and Old Burlington Street to the east. Burlington Arcade is opposite the building.

Green Park, Piccadilly Circus and Oxford Circus underground stations are all in close proximity.