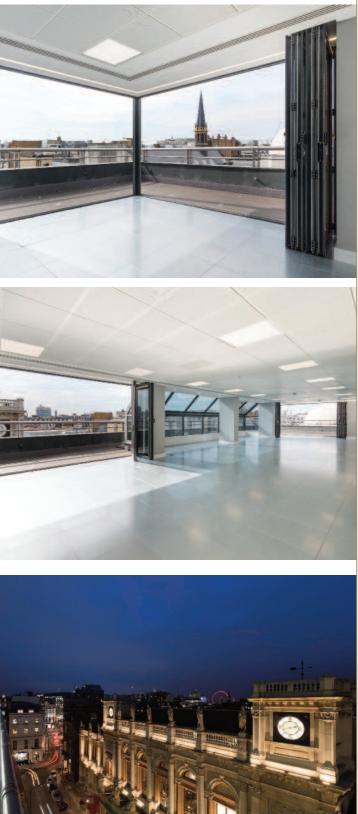

# STUNNING LANDMARK BUILDING

The entire sixth floor offices have undergone substantial refurbishment. Outstanding features include full height windows to four sides and three outside terrace areas approached through full height bi-fold doors, all of which provide stunning views over Mayfair and the surrounding area. The offices are planned in clear space but could easily accommodate executive offices, meeting rooms and open plan areas which in total extends to approximately 5,145 sq ft (478 sq m).

# OUTSTANDING FEATURES

- Three outside terrace areas
- Full height windows to four sides
- New air conditioning
- New raised floor
- Electric window blinds
- Two passenger lifts
- Demised WCs
- Newly remodelled ground floor entrance
- Manned ground floor reception
- Car parking by arrangement
- Cycle storage by arrangement
- 24 hour access and security