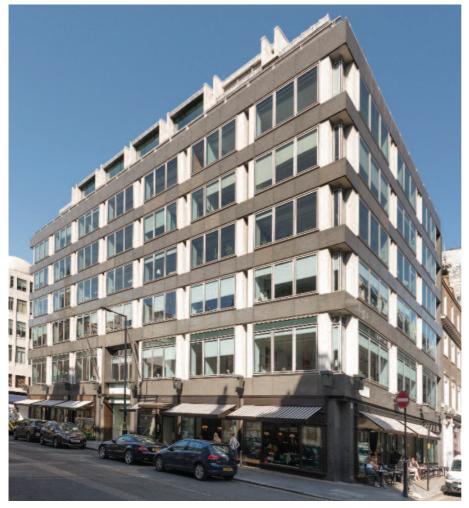

# STUNNING LANDMARK BUILDING

The entire sixth floor offices have undergone substantial refurbishment. Outstanding features include full height windows to four sides and three outside terrace areas approached through full height bi-fold doors, all of which provide stunning views over Mayfair and the surrounding area. The offices are planned in clear space but could easily accommodate executive offices, meeting rooms and open plan areas which in total extends to approximately 5,145 sq ft (478 sq m).