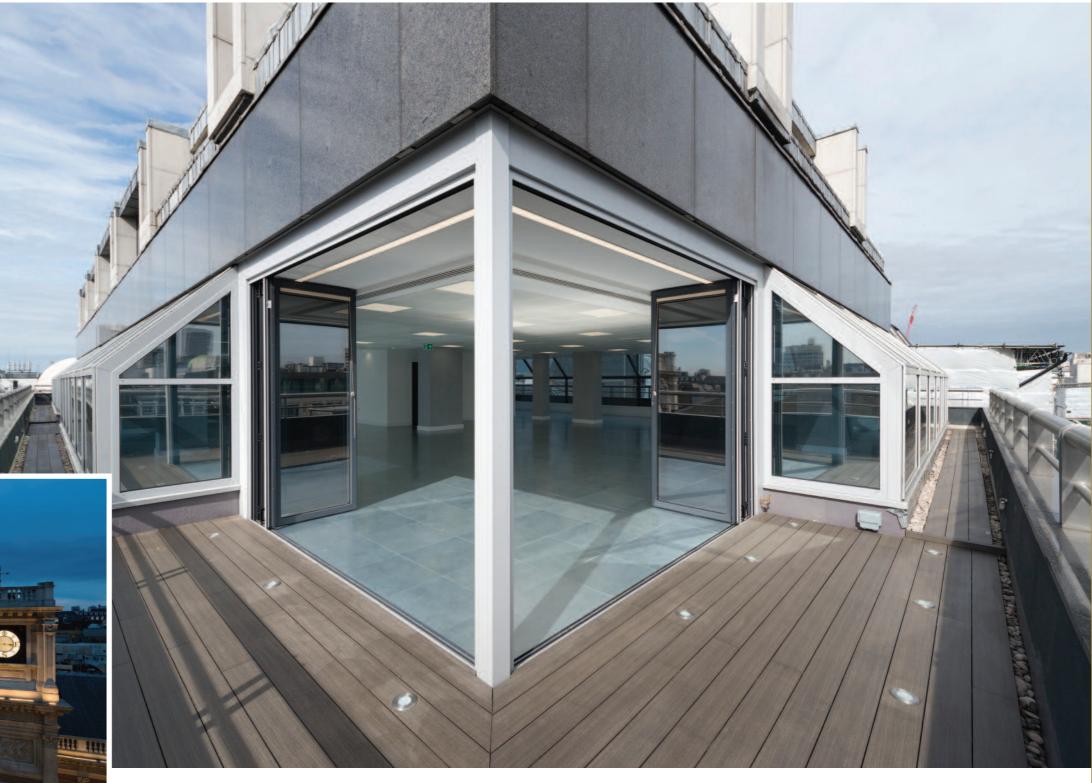

#### PRESTIGE 6TH FLOOR AIR CONDITIONED OFFICES OUTSTANDING FEATURES INCLUDE THREE OUTSIDE TERRACE AREAS AND FULL HEIGHT WINDOWS TO FOUR SIDES

5,145 sq ft (478 sq m) approx

# STUNNING LANDMARK BUILDING

The entire sixth floor offices have undergone substantial refurbishment. Outstanding features include full height windows to four sides and three outside terrace areas approached through full height bi-fold doors, all of which provide stunning views over Mayfair and the surrounding area. The offices are planned in clear space but could easily accommodate executive offices, meeting rooms and open plan areas which in total extends to approximately 5,145 sq ft (478 sq m).

# OUTSTANDING FEATURES

- Three outside terrace areas
- Full height windows to four sides
- New air conditioning
- New raised floor
- Electric window blinds
- Two passenger lifts
- Demised WCs
- Newly remodelled ground floor entrance
- Manned ground floor reception
- Car parking by arrangement
- Cycle storage by arrangement
- 24 hour access and security