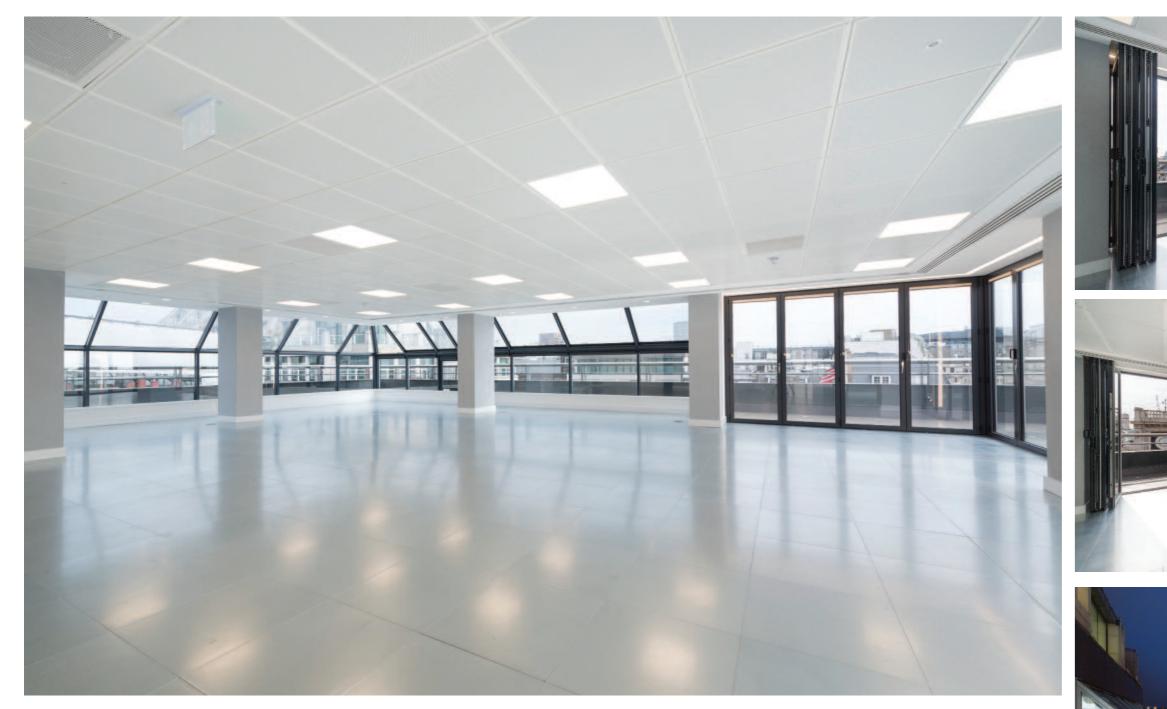

#### PRESTIGE 6TH FLOOR AIR CONDITIONED OFFICES OUTSTANDING FEATURES INCLUDE THREE OUTSIDE TERRACE AREAS AND FULL HEIGHT WINDOWS TO FOUR SIDES

5,145 sq ft (478 sq m) approx

# STUNNING LANDMARK BUILDING

The entire sixth floor offices have undergone substantial refurbishment. Outstanding features include full height windows to four sides and three outside terrace areas approached through full height bi-fold doors, all of which provide stunning views over Mayfair and the surrounding area. The offices are planned in clear space but could easily accommodate executive offices, meeting rooms and open plan areas which in total extends to approximately 5,145 sq ft (478 sq m).

# OUTSTANDING FEATURES

- Three outside terrace areas
- Full height windows to four sides
- New air conditioning
- New raised floor
- Electric window blinds
- Two passenger lifts
- Demised WCs
- Newly remodelled ground floor entrance
- Manned ground floor reception
- Car parking by arrangement
- Cycle storage by arrangement
- 24 hour access and security