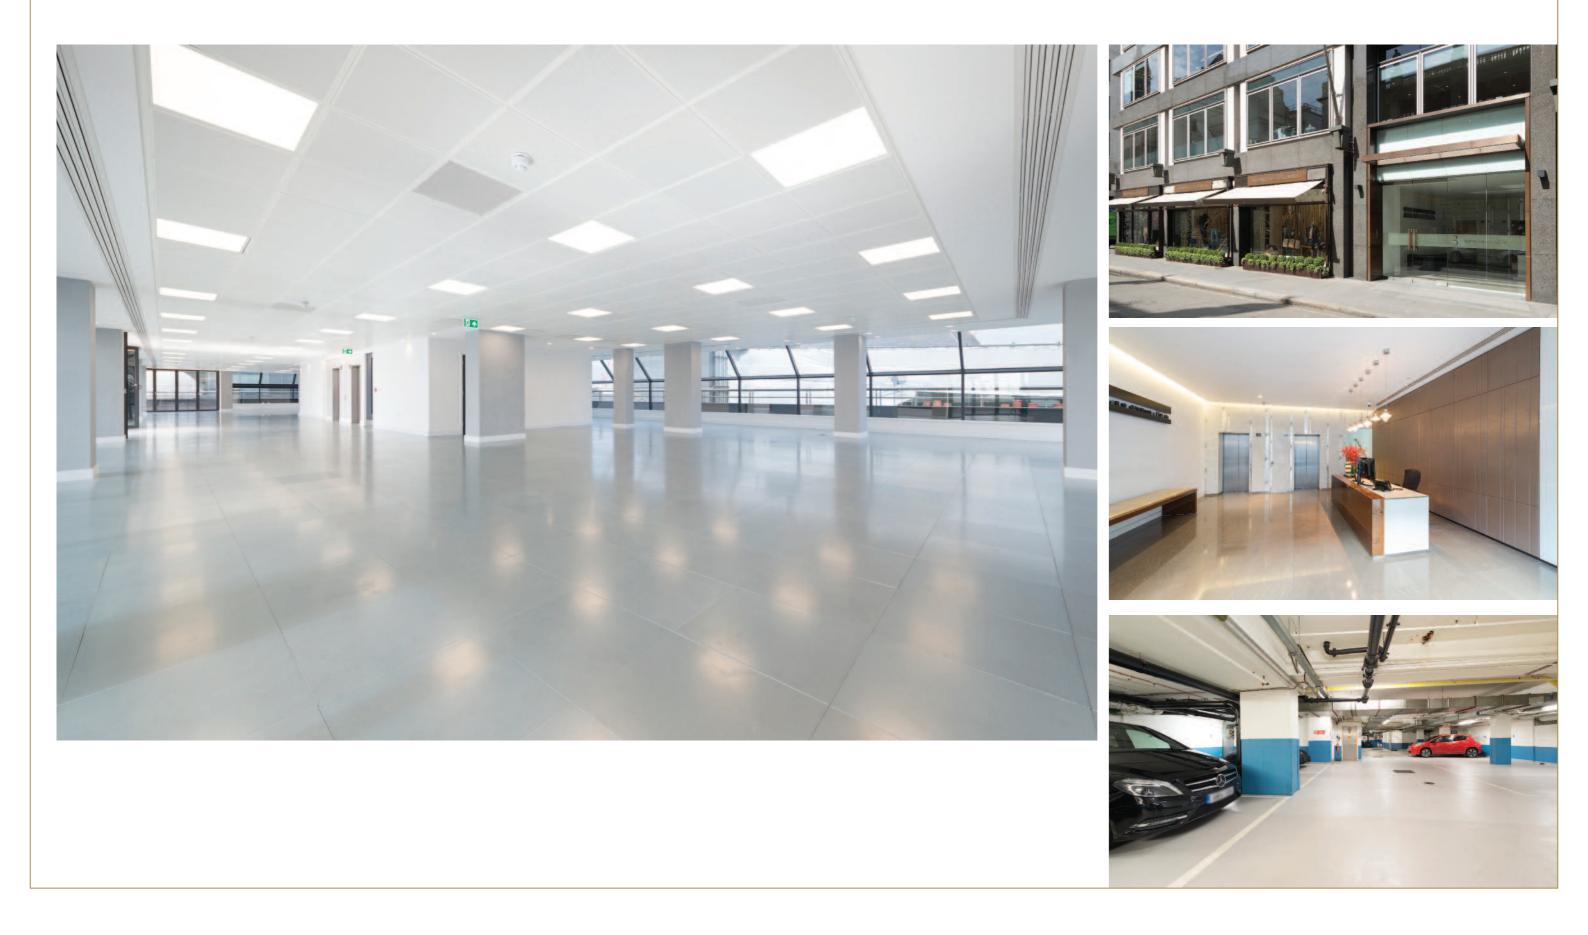

# STUNNING LANDMARK BUILDING

The entire sixth floor offices have undergone substantial refurbishment. Outstanding features include full height windows to four sides and three outside terrace areas approached through full height bi-fold doors, all of which provide stunning views over Mayfair and the surrounding area. The offices are planned in clear space but could easily accommodate executive offices, meeting rooms and open plan areas which in total extends to approximately 5,145 sq ft (478 sq m).

# OUTSTANDING FEATURES

- Three outside terrace areas
- Full height windows to four sides
- New air conditioning
- New raised floor
- Electric window blinds
- Two passenger lifts
- Demised WCs
- Newly remodelled ground floor entrance
- Manned ground floor reception
- Car parking by arrangement
- Cycle storage by arrangement
- 24 hour access and security