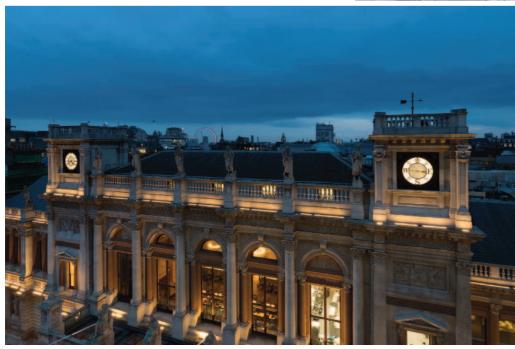

# STUNNING LANDMARK BUILDING

The entire sixth floor offices have undergone substantial refurbishment. Outstanding features include full height windows to four sides and three outside terrace areas approached through full height bi-fold doors, all of which provide stunning views over Mayfair and the surrounding area. The offices are planned in clear space but could easily accommodate executive offices, meeting rooms and open plan areas which in total extends to approximately 5,145 sq ft (478 sq m).

# SUPERB LOCATION

This stunning landmark building is located on the north side of Burlington Gardens at the junction with Cork Street to the west and Old Burlington Street to the east. Burlington Arcade is opposite the building.